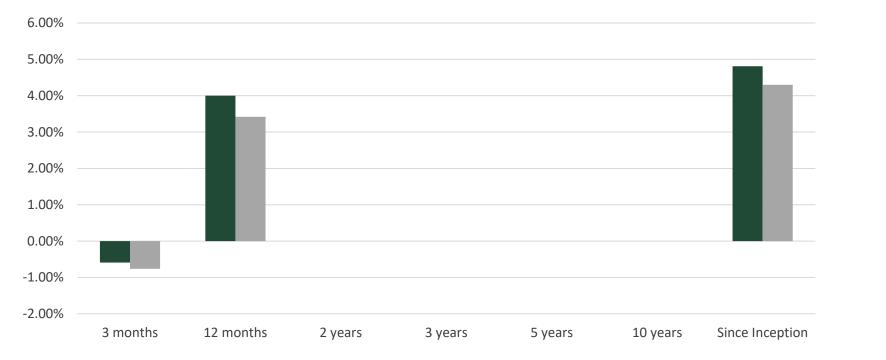

### Sector Allocation

| Total Rate of Return           | 1M      | 3M      | YTD   | 1YR   | 2YRS | 3YRS | 5YRS | 10YRS | Since Inception<br>(03/01/23) |
|--------------------------------|---------|---------|-------|-------|------|------|------|-------|-------------------------------|
| Oceanside Investment Portfolio | (0.10%) | (0.59%) | 4.00% | 4.00% |      |      |      |       | 4.81%                         |
| Benchmark Return*              | (0.07%) | (0.76%) | 3.42% | 3.42% |      |      |      |       | 4.30%                         |

### Total Rate of Return : Inception | 03/01/2023

Oceanside Investment Portfolio

Benchmark

|                                | 3 Months | 12 Months | 2 Years | 3 Years | 5 Years | 10 Years | Since Inception |
|--------------------------------|----------|-----------|---------|---------|---------|----------|-----------------|
| TOTAL RATE OF RETURN           |          |           |         |         |         |          |                 |
| Oceanside Investment Portfolio | (0.59%)  | 4.00%     |         |         |         |          | 4.81%           |
| Benchmark                      | (0.76%)  | 3.42%     |         |         |         |          | 4.30%           |

\*Periods over 1 year are annualized.

Benchmark: ICE BofA 1-5 Year Unsubordinated US Treasury & Agency Index

Total rate of return: A measure of a portfolio's performance over time. It is the internal rate of return, which equates the beginning value of the portfolio with the ending market value; it includes interest earnings, realized and unrealized gains and losses in the portfolio.