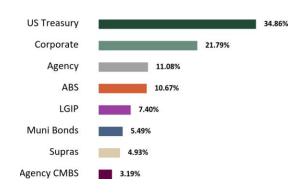

### Sector as a Percentage of Market Value

| Sector       | 12/31/2024 | 09/30/2024 |
|--------------|------------|------------|
| US Treasury  | 37.72%     | 35.23%     |
| Corporate    | 23.57%     | 24.32%     |
| Agency       | 11.98%     | 15.14%     |
| ABS          | 11.54%     | 11.04%     |
| Muni Bonds   | 5.94%      | 6.48%      |
| Supras       | 5.33%      | 4.46%      |
| Agency CMBS  | 3.46%      | 2.58%      |
| Neg CD       | 0.23%      | 0.46%      |
| Money Mkt Fd | 0.22%      | 0.28%      |