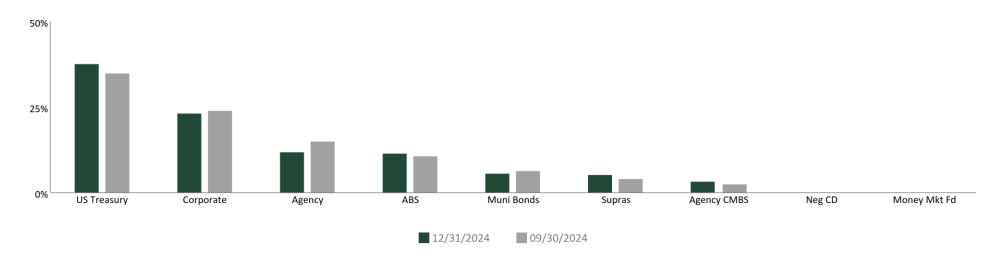

# SECTOR DISTRIBUTION

Oceanside Investment Portfolio | Account #11050 | As of December 31, 2024

### Sector as a Percentage of Market Value

| Sector       | 12/31/2024 | 09/30/2024 |
|--------------|------------|------------|
| US Treasury  | 37.72%     | 35.23%     |
| Corporate    | 23.57%     | 24.32%     |
| Agency       | 11.98%     | 15.14%     |
| ABS          | 11.54%     | 11.04%     |
| Muni Bonds   | 5.94%      | 6.48%      |
| Supras       | 5.33%      | 4.46%      |
| Agency CMBS  | 3.46%      | 2.58%      |
| Neg CD       | 0.23%      | 0.46%      |
| Money Mkt Fd | 0.22%      | 0.28%      |