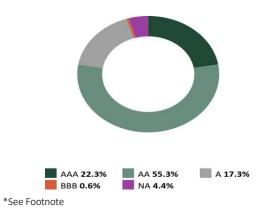

# **PORTFOLIO CHARACTERISTICS**

Oceanside Investment Portfolio | Account #11050 | As of December 31, 2024

|                           | Benchmark* | 12/31/2024<br>Portfolio | 9/30/2024<br>Portfolio |
|---------------------------|------------|-------------------------|------------------------|
| Average Maturity (yrs)    | 2.66       | 2.91                    | 2.90                   |
| Average Modified Duration | 2.48       | 2.43                    | 2.45                   |
| Average Purchase Yield    |            | 3.48%                   | 3.31%                  |
| Average Market Yield      | 4.29%      | 4.51%                   | 3.95%                  |
| Average Quality**         | AA+        | AA+                     | AA+                    |
| Total Market Value        |            | 515,393,716             | 518,331,278            |

\*Benchmark: ICE BofA 1-5 Year Unsubordinated US Treasury & Agency Index

<sup>\*\*</sup>The credit quality is a weighted average calculation of the highest of S&P, Moody's and Fitch.