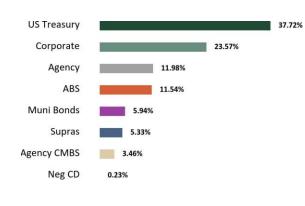

### Sector as a Percentage of Market Value

| Sector       | 12/31/2024 | 09/30/2024 |
|--------------|------------|------------|
| US Treasury  | 37.72%     | 35.23%     |
| Corporate    | 23.57%     | 24.32%     |
| Agency       | 11.98%     | 15.14%     |
| ABS          | 11.54%     | 11.04%     |
| Muni Bonds   | 5.94%      | 6.48%      |
| Supras       | 5.33%      | 4.46%      |
| Agency CMBS  | 3.46%      | 2.58%      |
| Neg CD       | 0.23%      | 0.46%      |
| Money Mkt Fd | 0.22%      | 0.28%      |