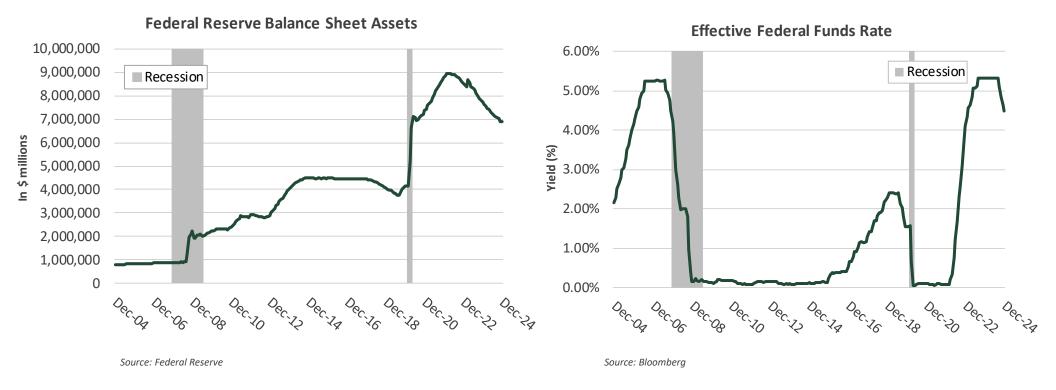

As broadly anticipated, the Federal Open Market Committee (FOMC) reduced the Fed Funds Rate by 25 basis points to the range of 4.25-4.50% at the December meeting. Although the cut was widely anticipated, market participants viewed the trajectory of rates in the Summary of Economic Projections (SEP) as 'hawkish.' Chair Jerome Powell reiterated previous statements indicating the economy is in a good place and that monetary policy is well positioned. The Fed released the quarterly SEP, which now forecasts a higher central tendency of core inflation and a higher longer run Fed Funds forecast. In the Chandler team's view, the updated SEP reflects the continued resiliency of the US economy and the corresponding risk of inflation taking longer to reach the FOMC's two percent objective in 2025.

As broadly anticipated, the Federal Open Market Committee (FOMC) reduced the Fed Funds Rate by 25 basis points to the range of 4.25-4.50% at the December meeting. There was one dissenting vote by Cleveland Fed President Beth Hammack who would have preferred no change in rates. Although a reduction in rates was widely anticipated, market participants viewed the trajectory of rates in the SEP as 'hawkish.' Chair Jerome Powell reiterated previous statements that monetary policy is "well positioned" and the outlook remains roughly balanced between the dual mandate of maximum employment and price stability. Economic activity is expanding at a solid pace, labor market conditions have "generally eased", and the unemployment rate "remains low." The Fed released the quarterly Summary of Economic Projections (SEP) which now forecasts a higher, longer run median Fed Funds rate expectation among Fed Governors at 2.8 – 3.6%. The Fed continues to reduce its holdings of U.S. Treasury securities and agency mortgage-backed securities as per its predefined schedule of \$25 billion and \$35 billion per month. Since the Fed began its Quantitative Tightening campaign in June 2022, securities holdings have declined by approximately \$1.9T to approximately \$7.0T.

At the end of December, the 2-year Treasury yield was 1 basis point lower, and the 10-Year Treasury yield was 69 basis points higher, year-over-year. The spread between the 2-year and 10-year Treasury yield points on the curve increased to +33 basis points at December month-end versus +2 basis points at November month-end. The yield curve inversion which began in July 2022 was historically long. The average historical spread (since 2004) is about +99 basis points. The 3-month and 10-year Treasury yield curve normalized to +25 basis points in December from -32 basis points in November.