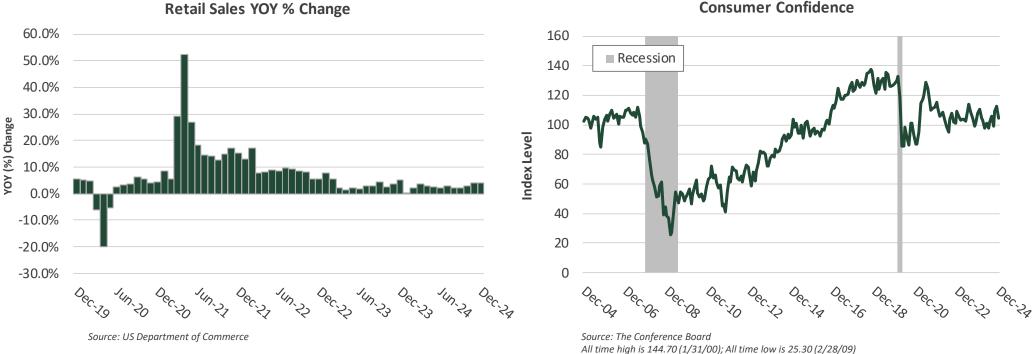

**Consumer Confidence** 

December Retail Sales advanced broadly, providing evidence of a solid pace of consumer spending in the holiday season. Retail Sales rose 0.4% in December, after an increase of 0.8% in November and below the consensus expectation of 0.6%. Spending was solid for motor vehicles and non-store retailers, as well as for most other categories associated with the winter holidays. On a year-over-year basis, Retail Sales grew 3.9% in December versus 4.1% in November. The Retail Sales Control Group, which are used to calculate gross domestic product, increased 0.7% in December, the most in three months, exceeding expectations of 0.4%. The Conference Board's Consumer Confidence Index declined to 104.7 in December from an upwardly revised 112.8 in November. Consumers' assessment about future business conditions and outcomes were substantially less optimistic and there was increased pessimism about future employment prospects. While the consumer has been resilient, low savings rates, growing credit card debt, higher delinquencies, and a moderating labor market pose potential risks to future spending.