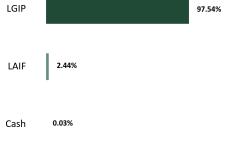

### **Top Issuers**

| California Asset Mgmt Program | 97.54% |
|-------------------------------|--------|
| LAIF                          | 2.44%  |