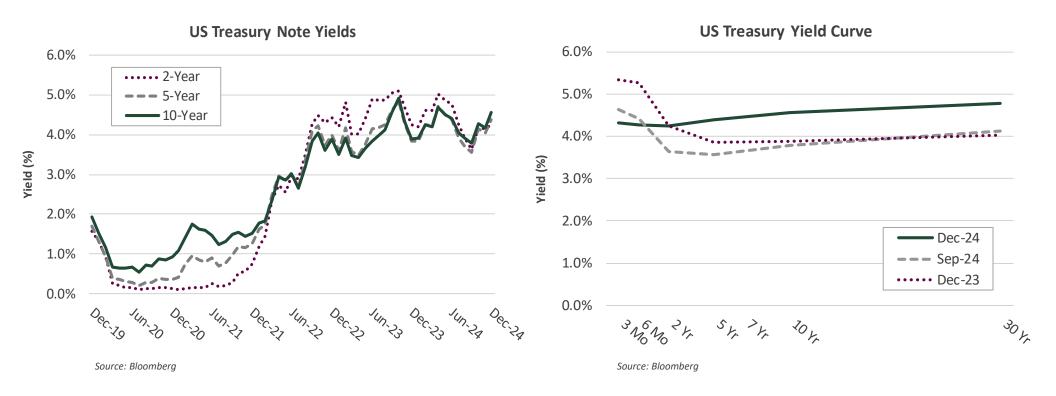

US Treasury yields shifted higher in December and the curve steepened. The 2-year Treasury yield increased 9 basis points to 4.24%, the 5year Treasury rose 33 basis points to 4.38%, and the 10-year Treasury yield surged 40 basis points to 4.57%. The spread between the 2-year and 10-year Treasury yield points on the curve increased to +33 basis points at December month-end versus +2 basis points at November month-end. The spread between the 2-year Treasury and 10-year Treasury yield one year ago was -37 basis points. The spread between the 3-month and 10-year Treasury yield points on the curve increased to +25 basis points in December from -32 basis points in November.

At the end of December, the 2-year Treasury yield was 1 basis point lower, and the 10-Year Treasury yield was 69 basis points higher, year-over-year. The spread between the 2-year and 10-year Treasury yield points on the curve increased to +33 basis points at December month-end versus +2 basis points at November month-end. The yield curve inversion which began in July 2022 was historically long. The average historical spread (since 2004) is about +99 basis points. The 3-month and 10-year Treasury yield curve normalized to +25 basis points in December from -32 basis points in November.