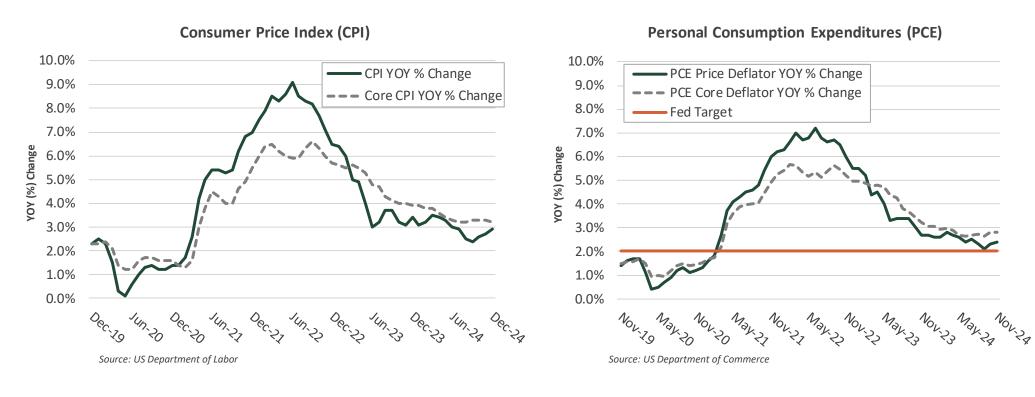

In December, the Consumer Price Index (CPI) rose 0.4% month-over-month and 2.9% year-over-year. The Core CPI, which excludes volatile food and energy components, rose 0.2% month-over-month and 3.2% year-over-year, slowing from last month and coming in lower than consensus expectations. The Personal Consumption Expenditures (PCE) Index rose 0.1% from the previous month and 2.4% year-over-year in November versus a 2.3% increase in October. The Core PCE deflator (the Fed's preferred gauge) increased 0.1% month-over-month, below recent small month-over-month rises and 2.8% over the past year. Core prices are exhibiting what Fed Chair Powell describes as "sideways" movement. Although inflation has moderated, price increases remain above the Fed's 2% target.