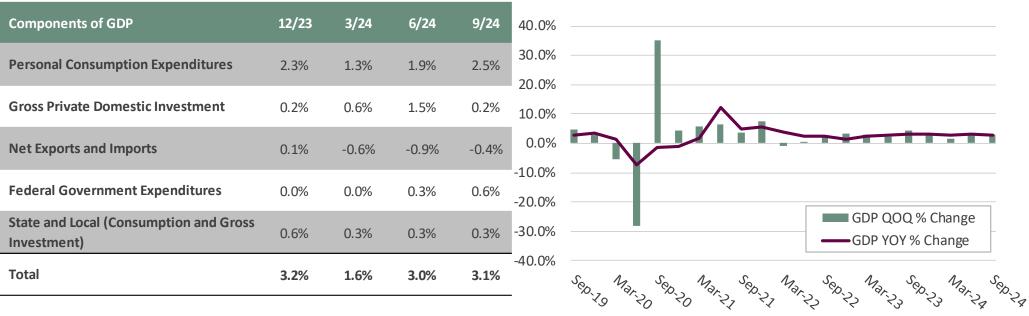

Deciza

Gross Domestic Product (GDP)

Source: US Department of Commerce

Source: US Department of Commerce

According to the third estimate, third quarter GDP increased at an annualized rate of 3.1% compared to 2.8% from the second estimate. Growth continues to be powered by personal consumption expenditures. Government consumption expenditures and nonresidential fixed investment also had positive contributions, with negative offsets by net exports, residential investment, and change in private inventories. The consensus projection calls for 2.4% growth in the fourth quarter and 2.7% growth for the full year 2024.