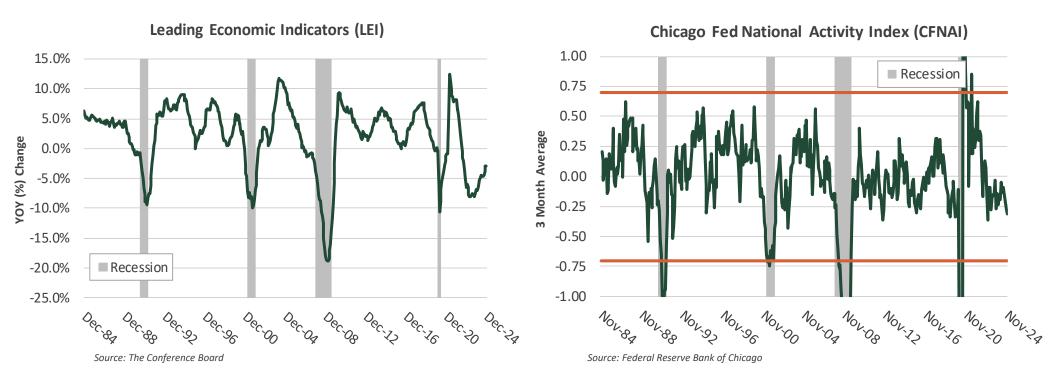

The Conference Board's Leading Economic Index (LEI) increased 0.3% in November reversing its -0.4% decline in October due to a rebound in building permits, continued support from equities, improvement in average hours worked in manufacturing, and fewer initial unemployment claims. The LEI decreased year-over-year by -3.5%. According to the Conference Board, the rise in LEI is a positive sign for future activity in the US and is consistent with an expectation for moderate growth at the end of 2024 and into early 2025. The Chicago Fed National Activity Index (CFNAI) improved to -0.12 in November from -0.50 in October. The three-month moving average fell to -0.31 in November from -0.27 in October, indicating below-trend growth expectations for the economy.