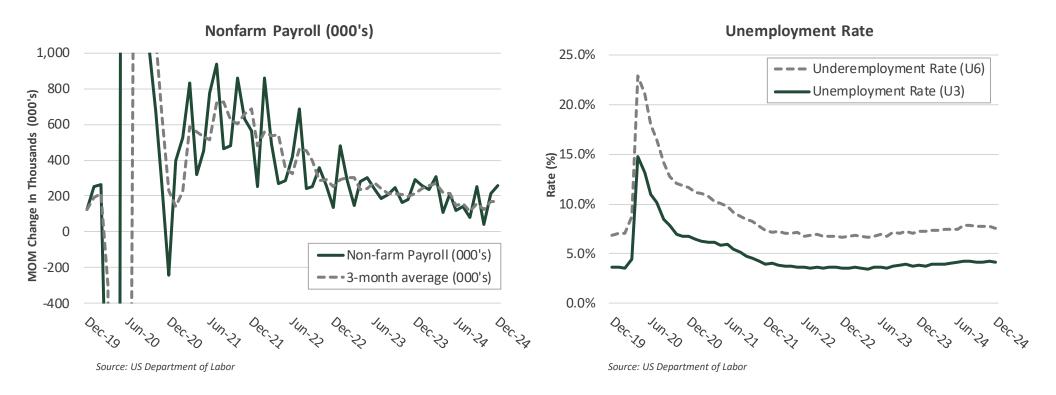

The U.S. economy added 256,000 jobs in December, far exceeding consensus expectations. Gains were led by health care, retail, and leisure sectors, while manufacturing shed jobs. The three-month moving average and six-month moving average payrolls totaled 170,000 and 165,000 respectively. The unemployment rate declined to 4.1% in December, and the labor participation rate was unchanged at 62.5%, remaining below the pre-pandemic level of 63.3%. The U-6 underemployment rate, which includes those who are marginally attached to the labor force and employed part time for economic reasons fell to 7.5%. Average hourly earnings moderated to an increase of 3.9% year-over-year in December.

Job Openings

Source: US Department of Labor

The Labor Department's Job Openings and Labor Turnover Survey (JOLTS) rose to 8.098 million new job openings in November, which represented an increase from the upwardly revised 7.839 million job openings in October. Job openings indicate a ratio of 1.1 jobs for each unemployed individual, representing a relatively balanced labor market.