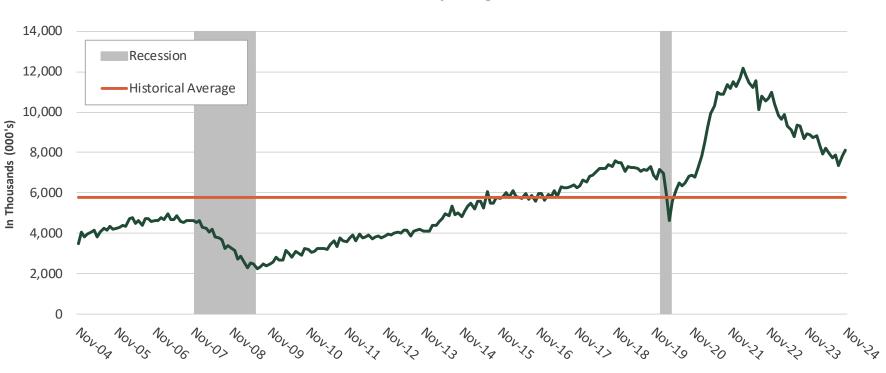

Job Openings

Source: US Department of Labor

The Labor Department's Job Openings and Labor Turnover Survey (JOLTS) rose to 8.098 million new job openings in November, which represented an increase from the upwardly revised 7.839 million job openings in October. Job openings indicate a ratio of 1.1 jobs for each unemployed individual, representing a relatively balanced labor market.