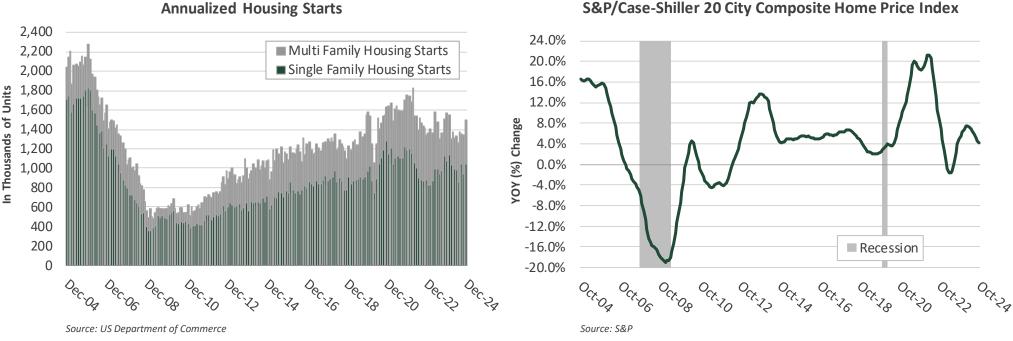

S&P/Case-Shiller 20 City Composite Home Price Index

Housing starts surged by 15.8% in December to 1.5 million units after declining in the prior three months. Total starts are down 4.4% compared to December 2023. The supply of existing homes is gradually becoming more abundant after the period of scarcity as homeowners held onto their low mortgage rates. The Freddie Mac 30-year fixed rate mortgage averaged approximately 6.7% in December. According to the Case-Shiller 20-City Home Price Index, housing prices rose 4.2% year-over-year in October, decelerating from 4.6% reported in the previous month. With more inventory entering the market the trend is gradually improving; however higher mortgage rates continue to impact affordability.