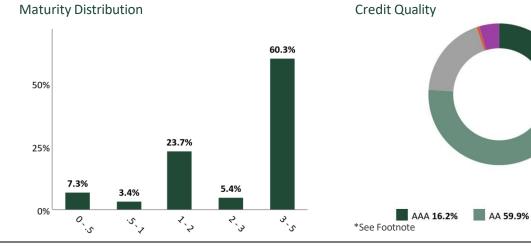

# **PORTFOLIO CHARACTERISTICS**

Oceanside Investment Portfolio | Account #11050 | As of December 31, 2024

|                           | Benchmark* | 12/31/2024<br>Portfolio | 9/30/2024<br>Portfolio |
|---------------------------|------------|-------------------------|------------------------|
| Average Maturity (yrs)    | 2.66       | 2.91                    | 2.90                   |
| Average Modified Duration | 2.48       | 2.43                    | 2.45                   |
| Average Purchase Yield    |            | 3.48%                   | 3.31%                  |
| Average Market Yield      | 4.29%      | 4.51%                   | 3.95%                  |
| Average Quality**         | AA+        | AA+                     | AA+                    |
| Total Market Value        |            | 515,393,716             | 518,331,278            |