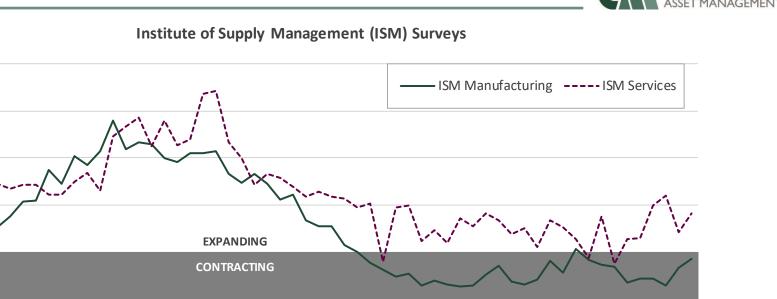

Source: Institute for Supply Management

The Institute for Supply Management (ISM) Manufacturing index rose more than forecast to 49.3 in December from 48.4 in November. While the index has posted contractionary readings for the past nine months, New Orders and Prices indices continued in expansion territory and the Production Index returned to expansion this month. The Backlog of Orders Index and Employment Index remained in contraction. The ISM Services Index rose to 54.1 in December from 52.1 in November while marking the sixth straight month of expansion. Robust business activity ahead of the new year and mitigating risks of potential tariffs were the key drivers. A reading over 50 indicates expansion, while a reading under 50 indicates contraction.